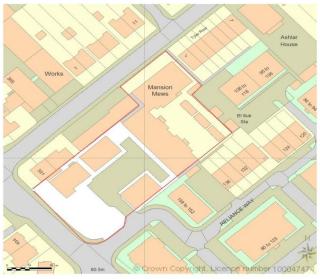

## SITE LOCATION PLAN AREA 2 HA

SCALE: 1:1250 on A4
CENTRE COORDINATES: 453707 , 205010

Supplied by Streetwise Maps Ltd www.streetwise.net Licence No: 100047474